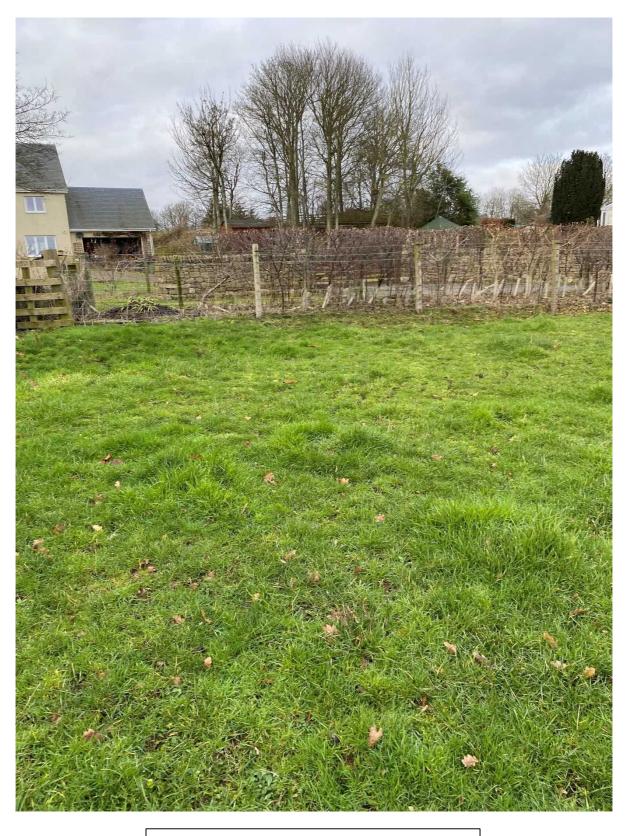

View from the site looking north (350° approx), the existing dwelling Butler's Chase is visible to the left.

View from the site looking north (10° approx), the existing dwelling Lairdshill is visible to the right.

View from the site looking north-east (30° approx) towards the existing dwelling Lairdshill.

View from the site looking north-east (50° approx), the existing dwelling Lairdshill is visible to the left.