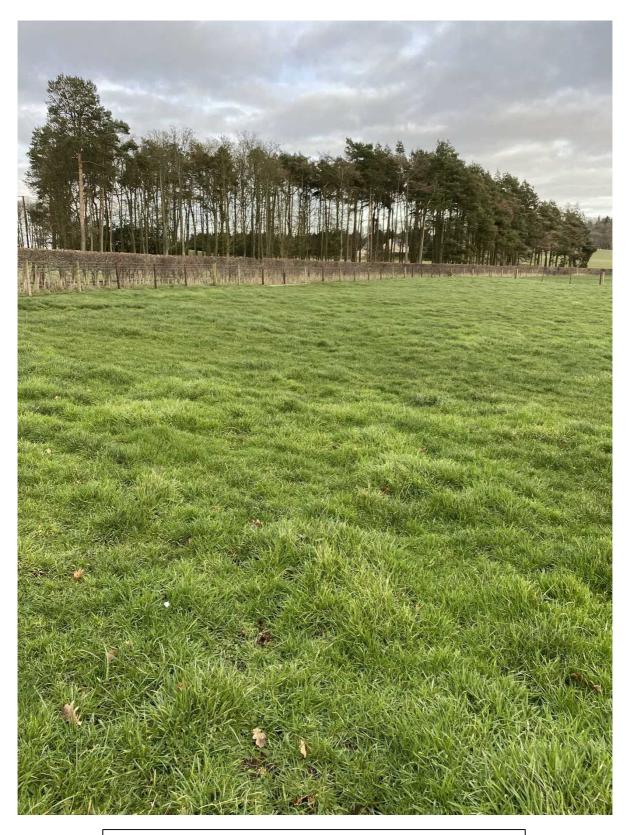

View from the site looking east (90° approx) towards the established tree belt which shelters the junction of the private ways.