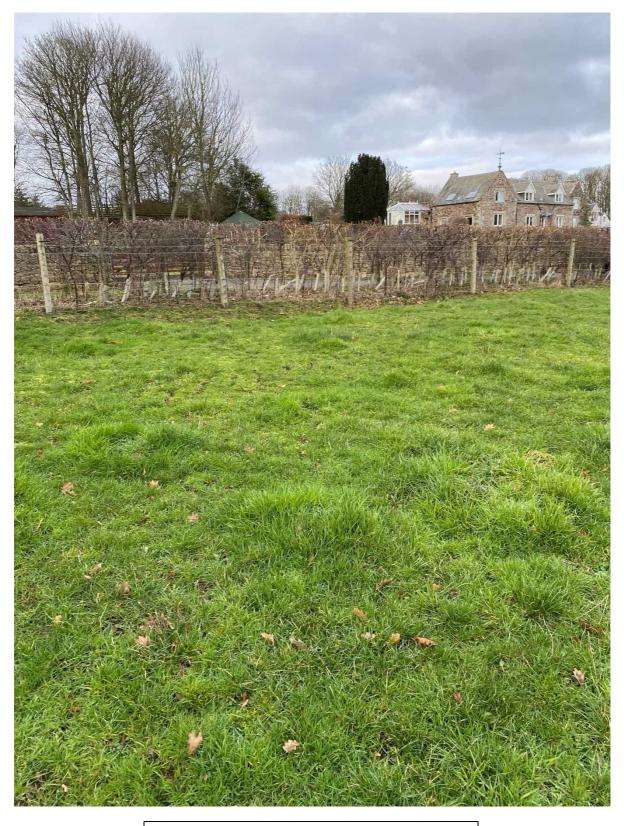

View from the site looking north-east (30° approx) towards the existing dwelling Lairdshill.

View from the site looking north-east (50° approx), the existing dwelling Lairdshill is visible to the left.