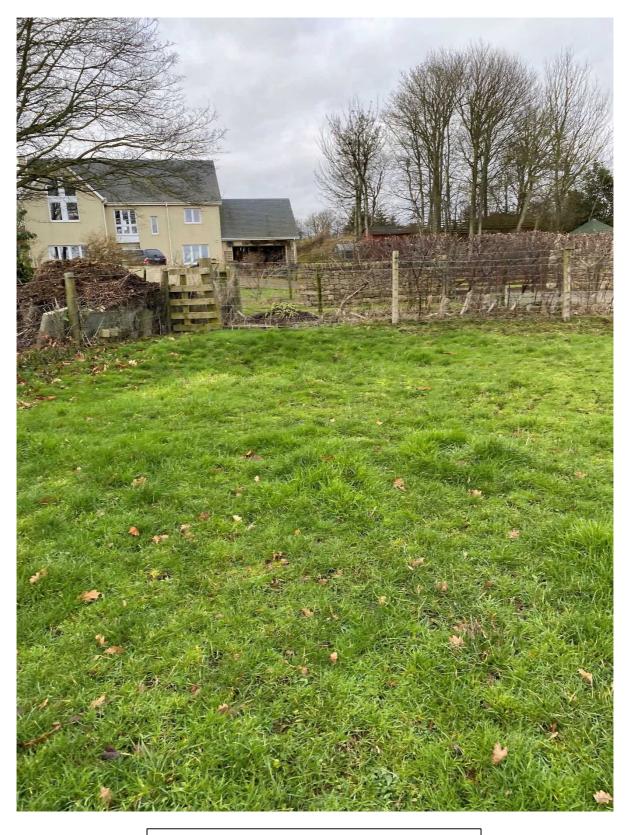

View from the site looking north (350° approx), the existing dwelling Butler's Chase is visible to the left.

View from the site looking north (10° approx), the existing dwelling Lairdshill is visible to the right.