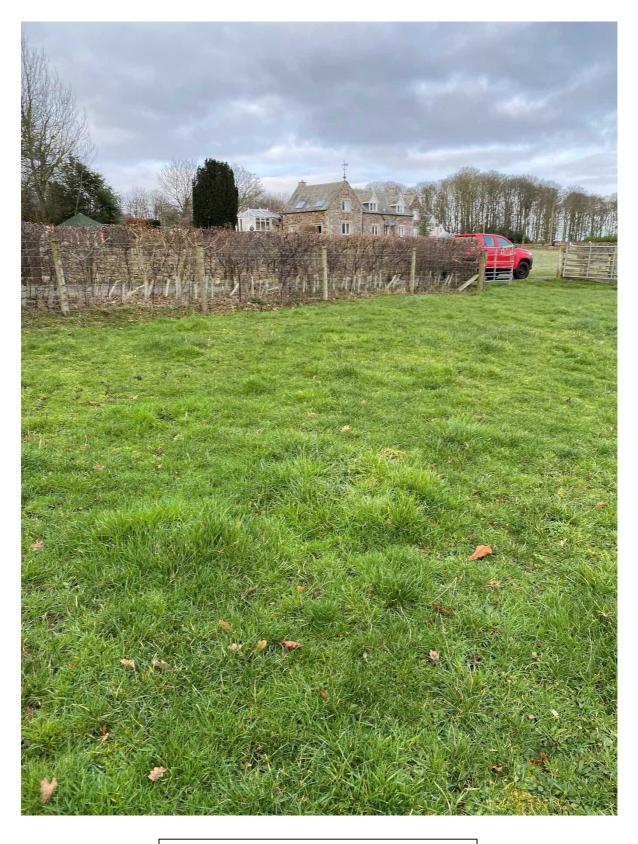

View from the site looking west (270° approx) towards the existing dwelling Buckletons and its maturing tree belt.

View from the site looking north-west (330° approx) towards the existing dwelling Butler's Chase.