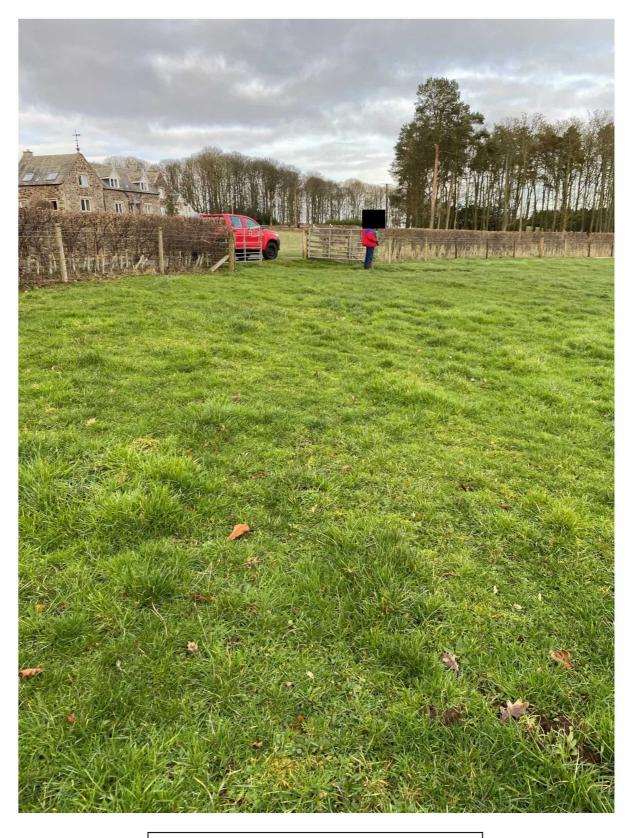

View from the site looking north (350° approx), the existing dwelling Butler's Chase is visible to the left.

View from the site looking north (10° approx), the existing dwelling Lairdshill is visible to the right.