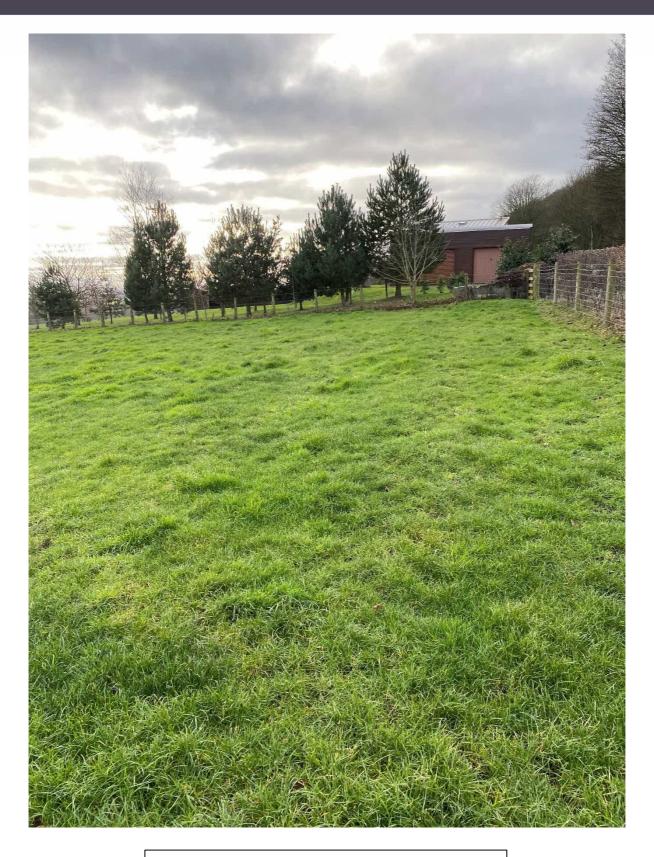

View from the site looking west (270° approx) towards the existing dwelling Buckletons and its maturing tree belt.

View from the site looking north-west (330° approx) towards the existing dwelling Butler's Chase.